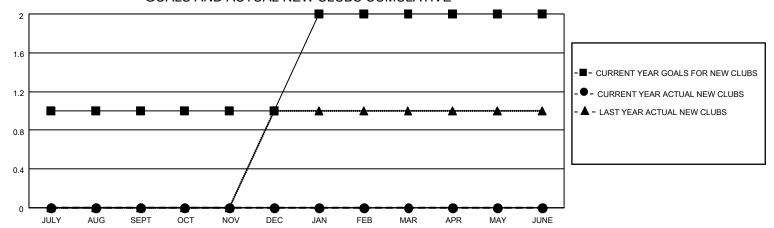

## District 4 C3

| Clubs RESULTS FOR 2022-2023 |   |   |   | Members  RESULTS FOR 2022-2023 |    |    |     |
|-----------------------------|---|---|---|--------------------------------|----|----|-----|
|                             |   |   |   |                                |    |    |     |
| JULY/AUG/SEPT               | 1 | 0 | 1 | JULY/AUG/SEPT                  | 5  | 36 | 62  |
| OCT/NOV/DEC                 | 0 | 0 | 0 | OCT/NOV/DEC                    | 20 | 28 | 22  |
| JAN/FEB/MAR                 | 1 | 0 | 0 | JAN/FEB/MAR                    | 10 | 37 | 42  |
| APR/MAY/JUNE                | 0 | 0 | 1 | APR/MAY/JUNE                   | 10 | 33 | 116 |

#### GOALS AND ACTUAL NEW CLUBS CUMULATIVE