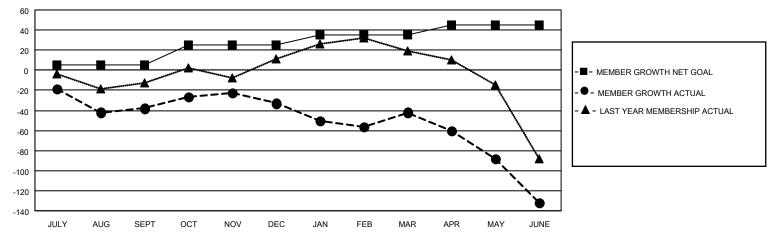

## District 4 C3

| Clubs RESULTS FOR 2022-2023 |   |   |   | Members  RESULTS FOR 2022-2023 |    |    |     |
|-----------------------------|---|---|---|--------------------------------|----|----|-----|
|                             |   |   |   |                                |    |    |     |
| JULY/AUG/SEPT               | 1 | 0 | 1 | JULY/AUG/SEPT                  | 5  | 36 | 62  |
| OCT/NOV/DEC                 | 0 | 0 | 0 | OCT/NOV/DEC                    | 20 | 28 | 22  |
| JAN/FEB/MAR                 | 1 | 0 | 0 | JAN/FEB/MAR                    | 10 | 37 | 42  |
| APR/MAY/JUNE                | 0 | 0 | 1 | APR/MAY/JUNE                   | 10 | 33 | 116 |

#### GOALS AND ACTUAL MEMBERS CUMULATIVE

| DROPPED CLUBS: 2 |     | 24 CLUBS OF 42 ADDED 1 OR<br>MORE NEW MEMBERS | GENDER DISTRIBUTION                |           |  |
|------------------|-----|-----------------------------------------------|------------------------------------|-----------|--|
|                  |     | MORE NEW MEMBERS                              | MALE 455 (50.17%)                  |           |  |
|                  |     |                                               | FEMALE 452 (49.83%)                |           |  |
| DROPPED MEMBERS  |     |                                               | NON BINARY                         | 0 (0.00%) |  |
| DE0E40ED         | 40  |                                               | PREFER NOT TO ANSWER               | 0 (0.00%) |  |
| DECEASED         | 18  |                                               |                                    |           |  |
| CLUB CANCELLED   | 0   | CLICK HERE FOR CUMULATIVE                     | TOTAL FAMILY UNIT MEMBERS          | 157       |  |
| OTHER            | 224 | MEMBERSHIP DATA                               |                                    |           |  |
| TOTAL            | 242 |                                               | FAMILY MEMBERS PAYING HALF DUES 81 |           |  |
|                  |     |                                               |                                    |           |  |